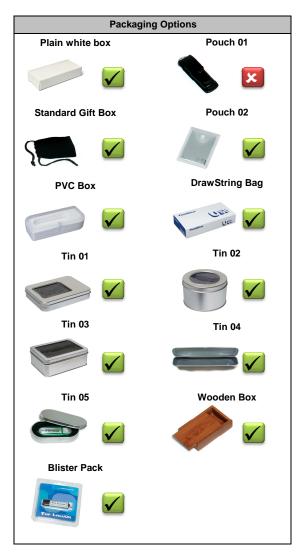

| Standard Bulk Packaging Details |                     |  |
|---------------------------------|---------------------|--|
| Packaging:                      | Plain white box     |  |
| No. per carton:                 | 50pcs               |  |
| Carton dimensions:              | 51cm x 14cm x 11cm* |  |
| Gross weight:                   | 3 Kg                |  |