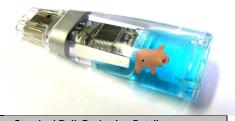

## **Brief Description:**

A fun and novel liquid filled FlashDrive. Available with a choice of liquid colours. Stock or custom floating inserts can be added to the liquids.

| Min. Order Qty:          | 100                                |
|--------------------------|------------------------------------|
| Source:                  | Custom Order from China            |
| PDF proof:               | 24-48 hours                        |
| Printed proof lead time: | 2-3 weeks (if required)            |
| Production lead time:    | 12 days for stock floating inserts |
|                          | 21 days for custom inserts         |
| Std plastic colours:     | Clear only (with silver collar)    |
| Std liquid colours:      | Blue, red, yellow or clear.        |
| MOQ for spec plastics:   | Not available                      |
| Rubber coating:          | Not available                      |