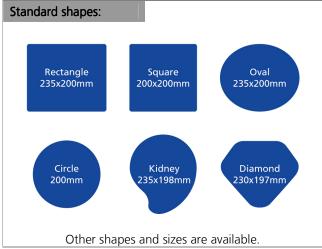

ncludes Tiff, EPS and PDF files; all printer fonts used in the main file & imported graphics.

### Regardless of print method:

- Allow 10mm bleed all around the design.
- Artwork to be emailed with your order number and company name in the reference line or supplied on CD with same information clearly labelled.

Full detailed guidelines including limitations & recommendations are available for each printing method on request.

| No. per carton:      | 250               |
|----------------------|-------------------|
| Carton dimensions:   | 210 x 168 x 107mm |
| Gross carton weight: | 29.5kg            |

All information correct at time of production. Whilst we endeavour to maintain the accuracy of this document, details may change without notice.

Version 3 Feb '09

Product No.: 11034