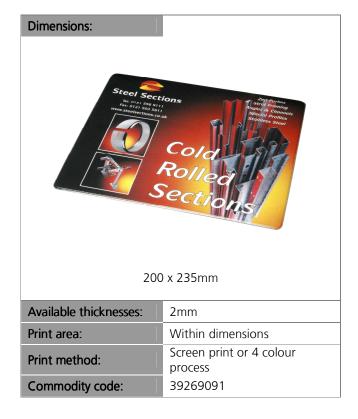

| Min. order qty:          | 100                                            |
|--------------------------|------------------------------------------------|
| Manufactured in:         | UK                                             |
| Printed proof lead time: | 3 working days (within 24 hours for PDF proof) |
| Production lead time:    | Up to 5000 5-7 days, 5000+<br>7-10 days        |
| Material type:           | Mark resist PVC & a PVC base                   |