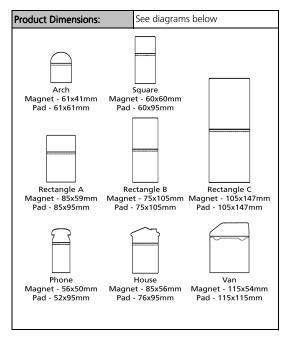

| Artwork requirements:                                                                                                                                                                                                                                                                                             |                                                                                                                                                                                                                                                                                                              |
|-------------------------------------------------------------------------------------------------------------------------------------------------------------------------------------------------------------------------------------------------------------------------------------------------------------------|--------------------------------------------------------------------------------------------------------------------------------------------------------------------------------------------------------------------------------------------------------------------------------------------------------------|
| files at a minimum of 300d  All design components midentified. This includes Tiff used in the main file & imp Regardless of print method  Allow 5mm bleed all arou (15mm on rectangle C) for of the magnet.  Artwork to be emailed w name in the reference line  Allow at least 2mm from featured within artwork. | is ust be supplied and clearly F. EPS and PDF files; all printer fonts orted graphics.  Is und the design. Please allow 6mm the pad to overlap onto the base ith your order number & company or supplied on CD clearly labelled. cut edge for any text, logos intations & recommendations method on request. |
| Print area:                                                                                                                                                                                                                                                                                                       | See templates shown right.<br>Back of pads are printed with our<br>standard design, plain or custom<br>backing available upon request.                                                                                                                                                                       |
| Print Method:                                                                                                                                                                                                                                                                                                     | Magnet is digital offset 4 colour process.                                                                                                                                                                                                                                                                   |