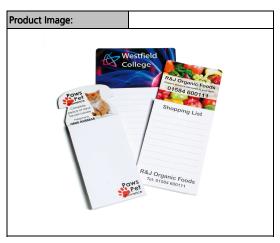

## Brief Description:

Magnetic notepad available in a selection of standard shapes and sizes. The notepad paper is made from 100% recycled, chlorine free and FSC certified paper. Pad is typically 25 paper sheets. Please call if you require different pad sizes. Peelable adhesive pad allows magnet to be detached from the notepad for continued use. Bespoke magnet shapes can also be produced. Additional charges may apply for any non standard specifications.