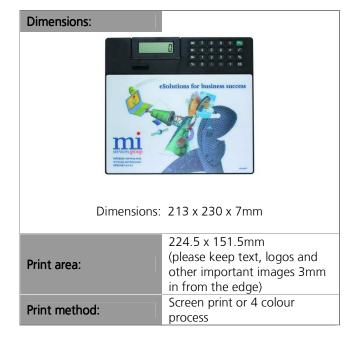

# PRODUCT DATA SHEET

Product Name: Addmat™ Calculator Mat

Product No.: 11050

# Product description:

Strong injection moulded calculator tray/base complete with your choice of promotional mouse mat. Individually boxed with instructions.

| Min. order qty:            | 100                                                  |
|----------------------------|------------------------------------------------------|
| Manufactured in:           | UK                                                   |
| Express service available: | Please contact us if you require an express service  |
| Printed proof lead time:   | 3 working days (within 24 hours for a PDF proof)     |
| Production lead time:      | 3-5 days                                             |
| Material type:             | Injection moulded base with your choice of mouse mat |